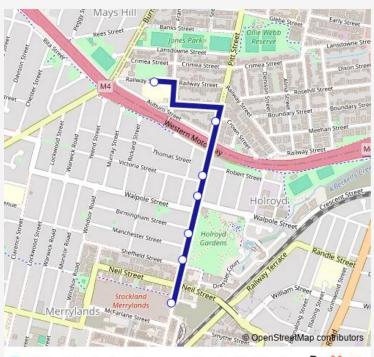

## Direction

Stockland Merrylands, Pitt St — Parramatta West Public School, Railway St

7 stops

Open route schedule

Stockland Merrylands, Pitt St

Pitt St At Sheffield St

Pitt St At Birmingham St

Pitt St Opp Walpole St

Pitt St At Victoria St

Pitt St Opp Crown St

Parramatta West Public School, Railway St

| Route schedule<br>Stockland Merrylands, Pitt St — Parramatta West Public<br>School, Railway St |       |
|------------------------------------------------------------------------------------------------|-------|
| Monday                                                                                         | 08:30 |
| Tuesday                                                                                        | 08:30 |
| Wednesday                                                                                      | 08:30 |
| Thursday                                                                                       | 08:30 |
| Friday                                                                                         | 08:30 |
| Saturday                                                                                       | _     |
| Sunday                                                                                         | _     |