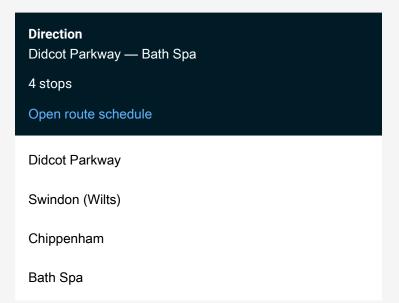

Route info

Direction: Didcot Parkway

Stops: 4

Trip Duration: 2 hour 0 min

GWR Rail Replacement Bus Service time schedules and route maps are available in an offline PDF at busmaps.com. Use the busmaps.com website to see live bus times, train schedule or subway schedule, and step-by-step directions for all public transit in Bath