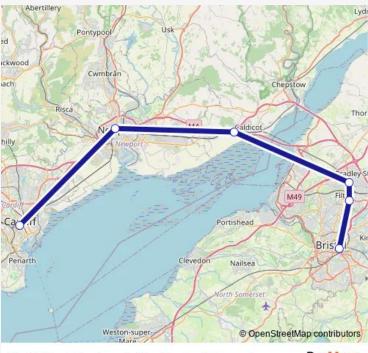

## Rail Replacement Bus Service GWR Bristol Temple Meads - Cardiff Central

Go to website

05:35

| <b>Direction</b><br>Bristol Temple Meads — Cardiff Central | Route schedule<br>Bristol Temple Meads — Cardiff Central |
|------------------------------------------------------------|----------------------------------------------------------|
| 6 stops                                                    | Monday                                                   |
| Open route schedule                                        | Tuesday                                                  |
|                                                            | -                                                        |
| Bristol Temple Meads                                       | Wednesday                                                |
| Filton Abbey Wood                                          |                                                          |
| Patchway                                                   | Thursday                                                 |
|                                                            | Friday                                                   |
| Severn Tunnel Junction                                     |                                                          |
| Newport (South Wales)                                      | Saturday                                                 |
| Cardiff Central                                            | Sunday                                                   |
|                                                            |                                                          |
|                                                            |                                                          |
|                                                            | Route info                                               |

Route info Direction: Bristol Temple Meads Stops: 6 Trip Duration: 1 hour 55 min

GWR — Bristol Temple Meads - Cardiff Central

**BusMaps** 

GWR Rail Replacement Bus Service time schedules and route maps are available in an offline PDF at busmaps.com. Use the busmaps.com website to see live bus times, train schedule or subway schedule, and step-by-step directions for all public transit in Bristol