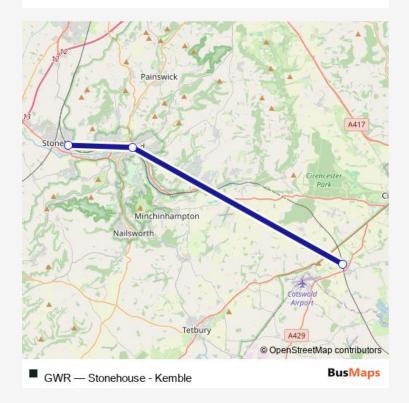

Route info

Direction: Stonehouse

Stops: 3

Trip Duration: 0 hour 45 min

GWR Rail Replacement Bus Service time schedules and route maps are available in an offline PDF at busmaps.com. Use the busmaps.com website to see live bus times, train schedule or subway schedule, and step-by-step directions for all public transit in Stonehouse