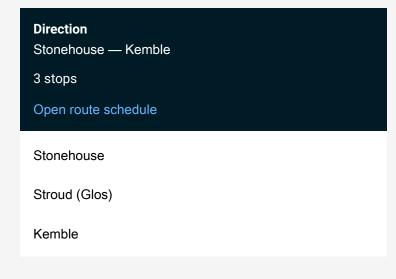

## Rail Replacement Bus Service GWR Stonehouse - Kemble

Go to website

Direction
Kemble — Stonehouse
3 stops
Open route schedule

Kemble
Stroud (Glos)
Stonehouse

| Route schedule<br>Kemble — Stonehouse |             |
|---------------------------------------|-------------|
| Monday                                | _           |
| Tuesday                               | _           |
| Wednesday                             | _           |
| Thursday                              | _           |
| Friday                                | _           |
| Saturday                              | 09:05-20:05 |
| Sunday                                | _           |