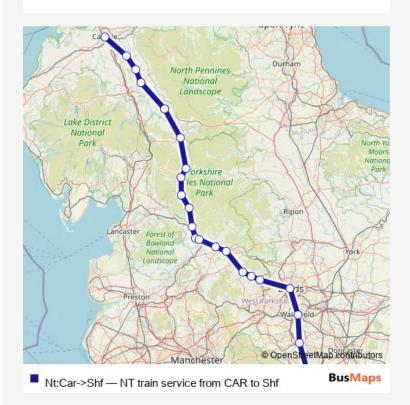

## Rail Nt:Car->Shf NT train service from CAR to Shf

Go to website

Direction
Carlisle — Sheffield
23 stops
Open route schedule

Carlisle

Armathwaite

Lazonby & Kirkoswald

Langwathby

Appleby

Kirkby Stephen

Garsdale

Dent

Ribblehead

Horton-in-Ribblesdale

Settle

Long Preston

Hellifield

Gargrave

Skipton

Keighley

Bingley

Shipley

Leeds

Wakefield Kirkgate

Barnsley

Route info

Direction: Carlisle

Stops: 23

Trip Duration: 3 hour 49 min

Meadowhall

Sheffield

Nt:Car->Shf Rail time schedules and route maps are available in an offline PDF at busmaps.com. Use the busmaps.com website to see live bus times, train schedule or subway schedule, and step-by-step directions for all public transit in Carlisle