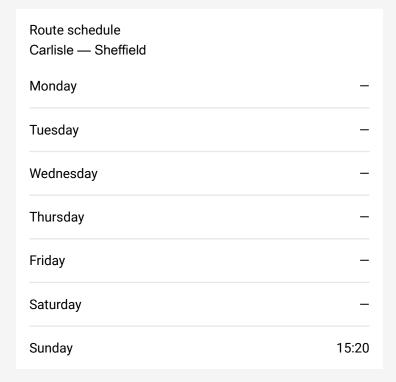

## Rail Nt:Car->Shf NT train service from CAR to Shf

Go to website

Direction
Carlisle — Sheffield
23 stops
Open route schedule

Carlisle

Armathwaite

Lazonby & Kirkoswald

Langwathby

Appleby

The schedule is provided in the local timezone. Times with "(+1)" indicate departures on the next day.

PDF file created on 2025-01-31

2024 BusMaps.com - All Rights Reserved