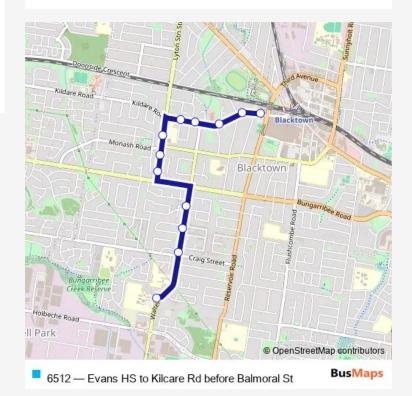

## School Bus 6512 Evans HS to Kilcare Rd before Balmoral St

Go to website

## **Direction**

Evans High School Bus Bay, Walters Rd — Kildare Rd Before Balmoral St

12 stops

Open route schedule

Evans High School Bus Bay, Walters Rd

Walters Rd At Douglas Rd

Walters Rd Before Bellevue St

Leicester Square Shops, Walters Rd

Lancaster St After Bungarribee Rd

Lancaster St Opp Highland Cres

Lancaster St Opp Blacktown West Public School

Kildare Rd Opp Blue Hills Cres

Kildare Rd Before Heart Pl

Sportsmans Hotel, Kildare Rd

Kingdom Hall Of Jehovahs Witnesses, Kildare Rd

Kildare Rd Before Balmoral St

| Route schedule<br>Evans High School Bus Bay, Walters Rd — Kildare Rd<br>Before Balmoral St |       |
|--------------------------------------------------------------------------------------------|-------|
| Monday                                                                                     | 14:55 |
| Tuesday                                                                                    | 14:55 |
| Wednesday                                                                                  | 13:15 |
| Thursday                                                                                   | 14:55 |
| Friday                                                                                     | 14:55 |
| Saturday                                                                                   | _     |
| Sunday                                                                                     | _     |