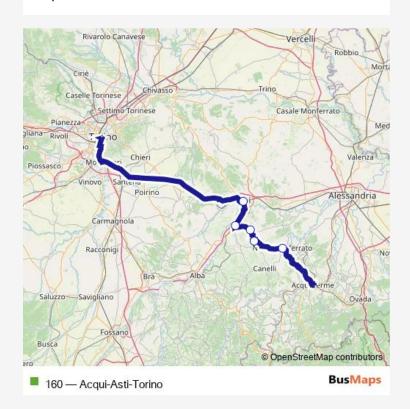

## Bus 160 Acqui-Asti-Torino

Go to website

Direction
undefined — undefined
0 stops
Open route schedule

| Route schedule undefined — undefined |       |
|--------------------------------------|-------|
| Monday                               | 16:18 |
| Tuesday                              | 16:18 |
| Wednesday                            | 16:18 |
| Thursday                             | 16:18 |
| Friday                               | 16:18 |
| Saturday                             | 16:18 |
| Sunday                               | _     |

Route info

Direction:

Stops: 0

Trip Duration: - min

160 Bus time schedules and route maps are available in an offline PDF at busmaps.com. Use the busmaps.com website to see live bus times, train schedule or subway schedule, and step-by-step directions for all public transit in Agliano Terme