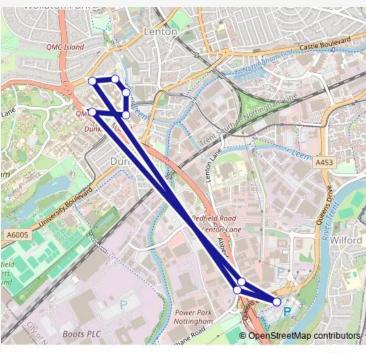

## Go to website

| <b>Direction</b><br>Queens Drive Park & Ride — Queens Drive Park & Ride | Route schedule<br>Queens Drive Park & Ride — Queens Drive Park & Ride |             |
|-------------------------------------------------------------------------|-----------------------------------------------------------------------|-------------|
| 9 stops                                                                 | Monday                                                                | 05:00-21:30 |
| Open route schedule                                                     |                                                                       | 05 00 01 00 |
| Queens Drive Park & Ride                                                | Tuesday                                                               | 05:00-21:30 |
|                                                                         | Wednesday                                                             | 05:00-21:30 |
| Clifton Bridge North                                                    | Thursday                                                              | 05:00-21:30 |
| QMC Forecourt                                                           |                                                                       |             |
| East Block                                                              | Friday                                                                | 05:00-21:30 |
| Leen Gate                                                               | Saturday                                                              | _           |
| South Road                                                              | Sunday                                                                | -           |
| Treatment Centre                                                        |                                                                       |             |
| Oliffang Drielang Manth                                                 | Route info                                                            |             |
| Clifton Bridge North                                                    | Direction: Queens Drive Park & Ride                                   |             |
| Queens Drive Park & Ride                                                | Stops: 9<br>Trip Duration: 0 hour 19 min                              |             |
|                                                                         |                                                                       |             |