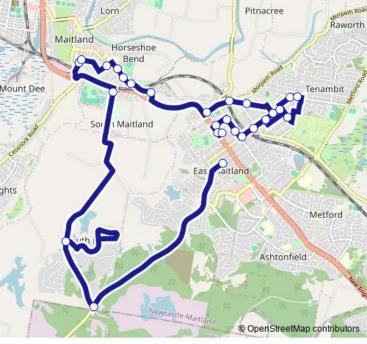

## Direction

East Maitland Tennis Courts, Victoria St — St Joseph's Primary School, King St

28 stops

Open route schedule

East Maitland Tennis Courts, Victoria St

Mount Vincent Rd Opp Louth Park Rd (Hail And Ride)

Louth Park Rd Opp Reflection Dr

Louth Park Rd At Cross St

Church St After Steam St

Maitland Public School, Olive St

St John The Baptist Primary School, Victoria St

Maitland Regional Art Gallery, High St

High St Opp Ward St

High St Opp Sparke St

High St Opp Maitland Visitor Information Centre

Melbourne St At Tyrell St

Melbourne St Opp East Maitland Station

Maitland Grossmann High School, Cumberland St

Hodge St At High St

Maitland High School, Hunter St

View St At Maize St

Maize St Opp Sinclair St

Hinder St At Victoria St (Hail And Ride)

High St After Hinder St

| Route schedule<br>East Maitland Tennis Courts, Victoria St — St Joseph's<br>Primary School, King St |       |
|-----------------------------------------------------------------------------------------------------|-------|
| Monday                                                                                              | 07:56 |
| Tuesday                                                                                             | 07:56 |
| Wednesday                                                                                           | 07:56 |
| Thursday                                                                                            | 07:56 |
| Friday                                                                                              | 07:56 |
| Saturday                                                                                            | _     |
| Sunday                                                                                              | _     |

Route info Direction: East Maitland Tennis Courts, Victoria St Stops: 28 Trip Duration: 0 hour 56 min

2431 — New England Hwy and Victoria St to St Josephs BusMaps Ps Maitland High School, High St

High St After Lindesay St

High St At Lawes St

Lawes St After George St

Lawes St Before William St

East Maitland Public School, William St

New England Hwy Before King St

St Joseph's Primary School, King St

2431 School Bus time schedules and route maps are available in an offline PDF at busmaps.com. Use the busmaps.com website to see live bus times, train schedule or subway schedule, and step-by-step directions for all public transit in Maitland