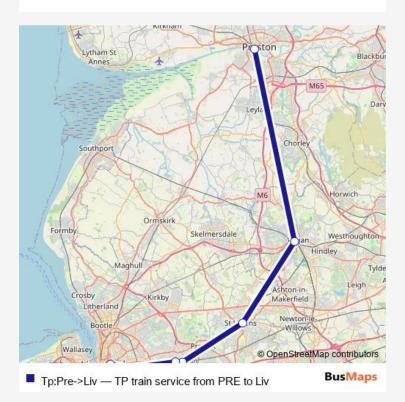

## Rail Tp:Pre->Liv TP train service from PRE to Liv

## Go to website

| <b>Direction</b><br>Preston — Liverpool Lime Street | Route sche<br>Preston —   |
|-----------------------------------------------------|---------------------------|
| 7 stops                                             | Monday                    |
| Open route schedule                                 |                           |
| Draster                                             | Tuesday                   |
| Preston                                             | Wednesda                  |
| Wigan North Western                                 | <b>T</b> he second second |
| St Helens Central                                   | Thursday                  |
| Huyton                                              | Friday                    |
| Roby                                                | Saturday                  |
| Edge Hill                                           | Sunday                    |
| Liverpool Lime Street                               | Deute infe                |
|                                                     | Route info                |

Direction: Preston

Stops: 7

Trip Duration: 0 hour 49 min

Tp:Pre->Liv Rail time schedules and route maps are available in an offline PDF at busmaps.com. Use the busmaps.com website to see live bus times, train schedule or subway schedule, and step-by-step directions for all public transit in Liverpool