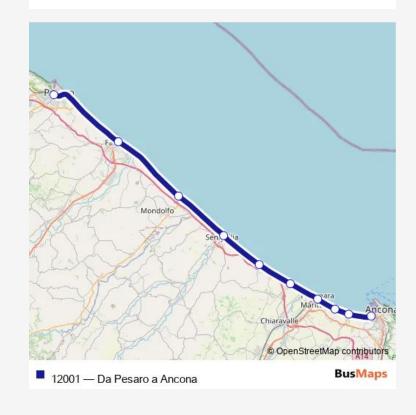

## Rail 12001 Da Pesaro a Ancona

Go to website

Direction
undefined — undefined
0 stops
Open route schedule

| Route schedule undefined — undefined |       |
|--------------------------------------|-------|
| Monday                               | 16:05 |
| Tuesday                              | 16:05 |
| Wednesday                            | 16:05 |
| Thursday                             | 16:05 |
| Friday                               | 16:05 |
| Saturday                             | 16:05 |
| Sunday                               | _     |