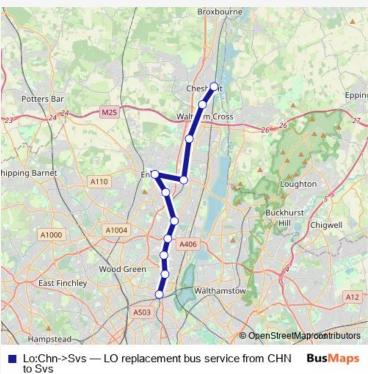

## Rail Replacement Bus Service Lo:Chn->Svs LO replacement bus service from CHN to Svs

Go to website

| <b>Direction</b><br>Cheshunt — Seven Sisters | Route scheo<br>Cheshunt — |
|----------------------------------------------|---------------------------|
| 11 stops                                     | Monday                    |
| Open route schedule                          | Tuesday                   |
| Cheshunt                                     | Tuesday                   |
|                                              | Wednesday                 |
| Theobalds Grove                              | Thursday                  |
| Turkey Street                                |                           |
| Southbury                                    | Friday                    |
| Enfield Town                                 | Saturday                  |
| Bush Hill Park                               | Sunday                    |
| Edmonton Green                               | Route info                |
| Silver Street                                | Direction: C              |
| White Hart Lane                              | Stops: 11                 |
|                                              | Trip Duration             |
| Bruce Grove                                  |                           |
| Seven Sisters                                |                           |