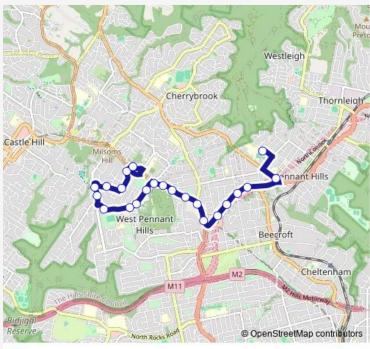

## Direction

Pennant Hills High School, Laurence St — Cherrybrook Station, Bradfield Pde

22 stops

Open route schedule

Pennant Hills High School, Laurence St

St Agatha's Catholic School, Boundary Rd

Mount St Benedict College, Pennant Hills Rd

Pennant Hills Rd At Hull Rd

Pennant Hills Rd Before Lancaster Av

Pennant Hills Rd After Cardinal Av

Castle Hill Rd After Pennant Hills Rd

Castle Hill Rd Opp New Line Rd

Castle Hill Rd Opp Koala Park Sanctuary

Castle Hill Rd Opp Victoria Rd

Castle Hill Rd After Victoria Rd

Castle Hill Rd Before Coonara Av

Coonara Av Opp 102

Coonara Av Before The Glade

Coonara Shopping Village, Coonara Av

Coonara Av At Plumtree Ct

Highs Rd Opp Silverfern Cres

Highs Rd Opp Daveney Way

Salisbury Downs Dr Opp Mildara PI

Glenhope Rd Opp Glenridge Av

| Route schedule<br>Pennant Hills High School, Laurence St — Cherrybrook<br>Station, Bradfield Pde |  |
|--------------------------------------------------------------------------------------------------|--|
| 15:30                                                                                            |  |
| 15:30                                                                                            |  |
| 15:30                                                                                            |  |
| 15:30                                                                                            |  |
| 15:30                                                                                            |  |
| _                                                                                                |  |
| _                                                                                                |  |
|                                                                                                  |  |