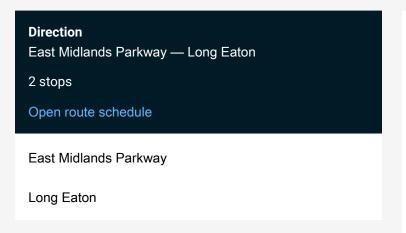

Route info

Direction: East Midlands Parkway

Stops: 2

Trip Duration: 0 hour 20 min

Em:Emd->Lge Rail Replacement Bus Service time schedules and route maps are available in an offline PDF at busmaps.com. Use the busmaps.com website to see live bus times, train schedule or subway schedule, and step-by-step directions for all public transit in Nottingham