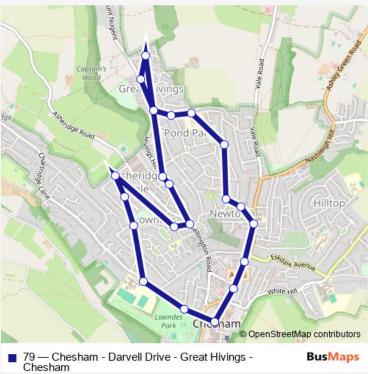

## Bus 79 Chesham - Darvell Drive - Great Hivings - Chesham

Go to website

| <b>Direction</b><br>Broadway — Broadway | Route<br>Broa |
|-----------------------------------------|---------------|
| 22 stops                                | Mono          |
| Open route schedule                     | Tues          |
| Broadway                                | Wedr          |
| Park Road                               |               |
| Chiltern Hills Academy                  | Thurs         |
| Chapmans Crescent                       | Frida         |
| Darvell Drive                           | Satu          |
| Poles Hill                              | Sund          |
| Deansway                                | Route         |
| Fire Station                            | Direc         |
| Valley View                             | Stop          |
| Hivings Hill                            | Trip [        |
| Little Hivings                          |               |
| Marston Close                           |               |
| Mount Nugent                            | Ige           |
| Hope Church                             |               |
| Greenway                                | Chage Xo      |
| Lynton Road                             |               |
| Lansdowne Road                          |               |
| Addison Road                            |               |
| Berkhampstead Road                      | - 70          |
| The Jolly Sportsman PH                  | - 79 –<br>Che |
|                                         |               |