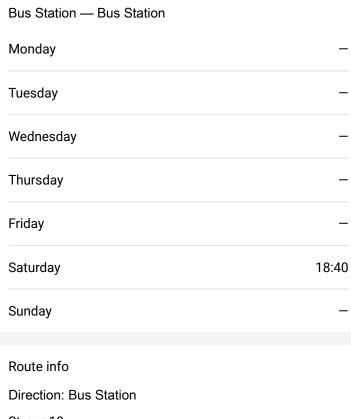

## Go to website

| <b>Direction</b><br>Bus Station — Bus Station<br>10 stops | Route schedule<br>Bus Station — Bus |
|-----------------------------------------------------------|-------------------------------------|
| Open route schedule                                       | Monday<br>Tuesday                   |
| Bus Station<br>Edward Street                              | Wednesday                           |
| Cinnamon Hill Drive                                       | Thursday                            |
| Brownedge St Marys<br>Hob Inn                             | Friday<br>Saturday                  |
| Village Centre                                            | Sunday                              |
| Sheep Hill Lane                                           | Route info                          |
| Swansey Garage<br>Hospital Stop 2                         | Direction: Bus Station<br>Stops: 10 |
| Bus Station                                               | Trip Duration: 0 hou                |