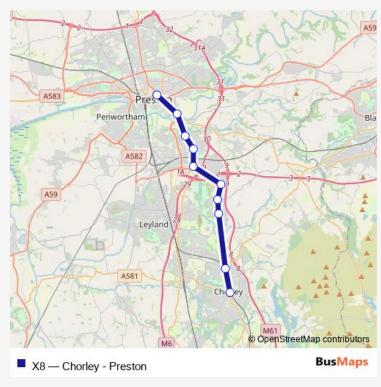

chedule                                       | Monday<br>Tuesday                   |
| Bus Station<br>Edward Street                              | Wednesday                           |
| Cinnamon Hill Drive                                       | Thursday                            |
| Brownedge St Marys<br>Hob Inn                             | Friday<br>Saturday                  |
| Village Centre                                            | Sunday                              |
| Sheep Hill Lane                                           | Route info                          |
| Swansey Garage<br>Hospital Stop 2                         | Direction: Bus Station<br>Stops: 10 |
| Bus Station                                               | Trip Duration: 0 hou                |



ur 29 min



| <b>Direction</b><br>Bus Station — Bus Station | Route schedule<br>Bus Station — Bus Station |
|-----------------------------------------------|---------------------------------------------|
| 10 stops                                      | Monday –                                    |
| Open route schedule                           | Tuesday –                                   |
| Bus Station                                   | Wednesday –                                 |
| Hospital Stop 1                               |                                             |
| Swansey Garage                                | Thursday –                                  |
| Pines Hotel                                   | Friday –                                    |
| Village Centre