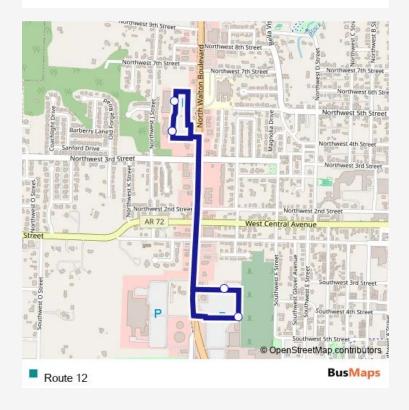

## Direction

Walmart Supply Chain — Walmart Supply Chain

5 stops

Open route schedule

Walmart Supply Chain

Walmart Culinary Center

Walmart Park and Ride

Walmart Logistics

Route info

Direction: Walmart Supply Chain

Stops: 5

Trip Duration: 0 hour 14 min

Route 12 Bus time schedules and route maps are available in an offline PDF at busmaps.com. Use the busmaps.com website to see live bus times, train schedule or subway schedule, and step-by-step directions for all public transit in Bentonville