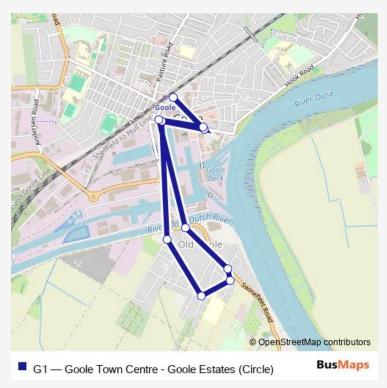

## Bus G1 Goole Town Centre - Goole Estates (Circle)

## Go to website

| <b>Direction</b><br>Goole Interchange — Goole North Street | Route schedule<br>Goole Interchange — Goo |
|------------------------------------------------------------|-------------------------------------------|
| 10 stops                                                   | Monday                                    |
| Open route schedule                                        | Tuesday                                   |
| Goole Interchange                                          | Tuesday                                   |
| Supermarket                                                | Wednesday                                 |
|                                                            | Thursday                                  |
| Goole Stanhope Street                                      | Friday                                    |
| Goole Cottingham Street                                    |                                           |
| Goole Nidd Street                                          | Saturday                                  |
| Goole Wroots Avenue                                        | Sunday                                    |
| Goole Swinefleet Road                                      | Route info                                |
| Old Goole Swinefleet Road                                  | Direction: Goole Interchan                |
| Goole Stanhope Street                                      | Stops: 10                                 |
| Goole North Street                                         | Trip Duration: 0 hour 27 m                |
|                                                            |                                           |