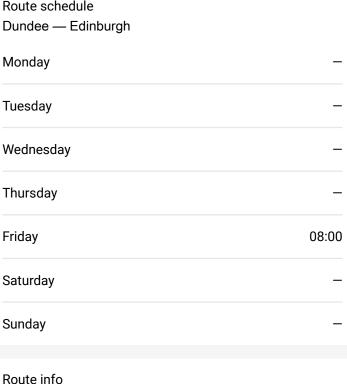

## Go to website

| <b>Direction</b><br>Dundee — Edinburgh | Route schedule<br>Dundee — Edinburg |
|----------------------------------------|-------------------------------------|
| 10 stops                               | Monday                              |
| Open route schedule                    |                                     |
| Dundee                                 | Tuesday                             |
| Dundee                                 | Wednesday                           |
| Leuchars                               |                                     |
| Cupar                                  | Thursday                            |
| Ladybank                               | Friday                              |
| Kirkcaldy                              | Saturday                            |
|                                        | Cundou                              |
| Burntisland                            | Sunday                              |
| Inverkeithing                          | Route info                          |
| Dalmeny                                | Direction: Dundee                   |
| Haymarket                              | Stops: 10                           |
|                                        | Trip Duration: 2 hou                |
| Edinburgh                              |                                     |