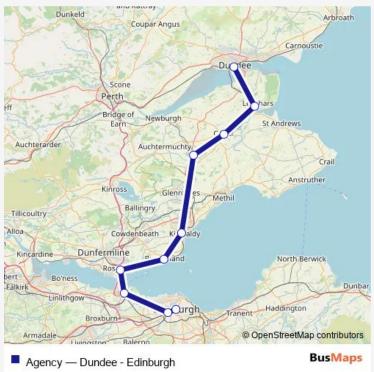

## Go to website

| <b>Direction</b><br>Dundee — Edinburgh | Route schedule<br>Dundee — Edinburg |
|----------------------------------------|-------------------------------------|
| 10 stops                               | Monday                              |
| Open route schedule                    |                                     |
| Dundee                                 | Tuesday                             |
| Dundee                                 | Wednesday                           |
| Leuchars                               |                                     |
| Cupar                                  | Thursday                            |
| Ladybank                               | Friday                              |
| Kirkcaldy                              | Saturday                            |
|                                        | Cundou                              |
| Burntisland                            | Sunday                              |
| Inverkeithing                          | Route info                          |
| Dalmeny                                | Direction: Dundee                   |
| Haymarket                              | Stops: 10                           |
|                                        | Trip Duration: 2 hou                |
| Edinburgh                              |                                     |