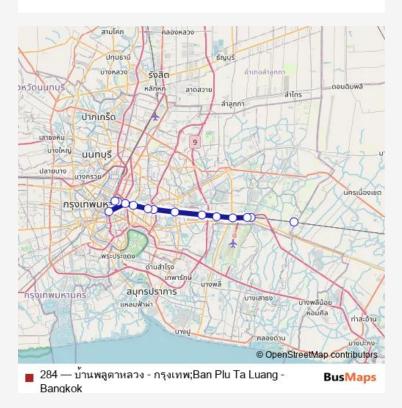

Route info

Direction:

Stops: 0

Trip Duration: - min

284 Rail time schedules and route maps are available in an offline PDF at busmaps.com. Use the busmaps.com website to see live bus times, train schedule or subway schedule, and step-by-step directions for all public transit in Ratchathewi