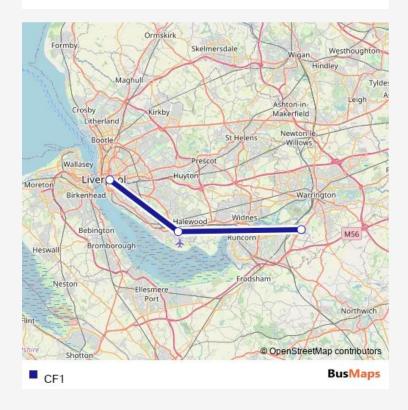

## Go to website

Direction

Elliot Street — Hobb Lane

3 stops

Open route schedule

Elliot Street

Woodend Avenue

Hobb Lane

Route info

**Direction: Elliot Street** 

Stops: 3

Trip Duration: 0 hour 55 min

CF1 Bus time schedules and route maps are available in an offline PDF at busmaps.com. Use the busmaps.com website to see live bus times, train schedule or subway schedule, and step-by-step directions for all public transit in Liverpool