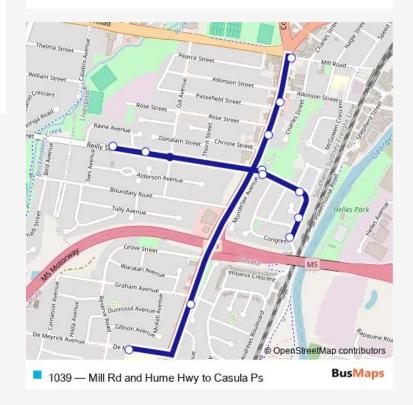

## **Direction**

Mill Rd At Hume Hwy — Casula Public School, De Meyrick

12 stops

Open route schedule

Mill Rd At Hume Hwy

Hume Hwy Opp Passefield Rd

Hume Hwy Opp Rose St

Liverpool Regional Museum, Congressional Dr

Congressional Dr Opp Lakewood Cres

Congressional Dr At Cypress Pl

Congressional Dr Opp Birkdale Cres

Congressional Dr At Monteclair Av

Reilly St Before Raine Av

Reilly St After Raine Av

Hume Hwy At Holston St