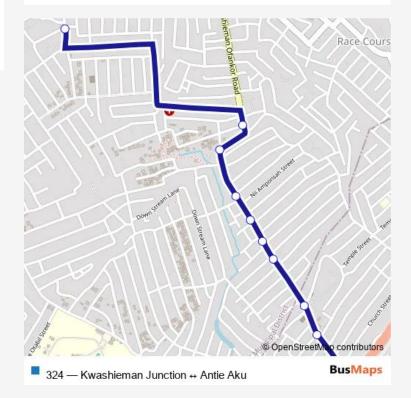

## Bus 324 Kwashieman Junction ↔ Antie Aku

Go to website

Direction

Antie-Eku — Kwashieman

11 stops

Open route schedule

Antie-Eku

Assiamah

Santa Maria

Drug store

Video Junction

Family Friend

Santa Maria Blue Kiosk

Jah Love

**Christ Mission** 

Kwashieman Junction

Route info

Direction: Antie-Eku

Stops: 11

Trip Duration: 0 hour 26 min