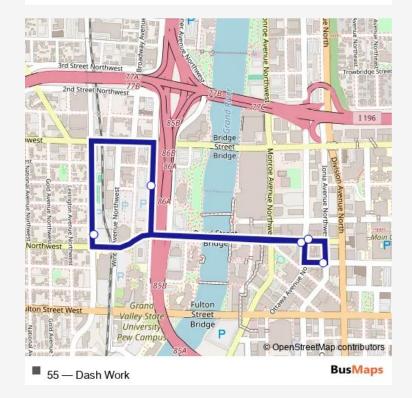

## **Direction**

Area 9 Work — Area 9 Work

6 stops

## Open route schedule

Area 9 Work

Mt Vernon/Area 7 Lot (Sb)

Pearl/Ottawa (Eb)

Fountain/Ionia (Eb)

Pearl/Ottawa (Wb)

Area 9 Work

| Route schedule<br>Area 9 Work — Area 9 Work |             |
|---------------------------------------------|-------------|
| Monday                                      | 06:30-18:29 |
| Tuesday                                     | 06:30-18:29 |
| Wednesday                                   | 06:30-18:29 |
| Thursday                                    | 06:30-18:29 |
| Friday                                      | 06:30-18:29 |
| Saturday                                    | _           |
| Sunday                                      | _           |

Route info

Direction: Area 9 Work

Stops: 6

Trip Duration: 0 hour 15 min

55 Bus time schedules and route maps are available in an offline PDF at busmaps.com. Use the busmaps.com website to see live bus times, train schedule or subway schedule, and step-by-step directions for all public transit in Grand Rapids