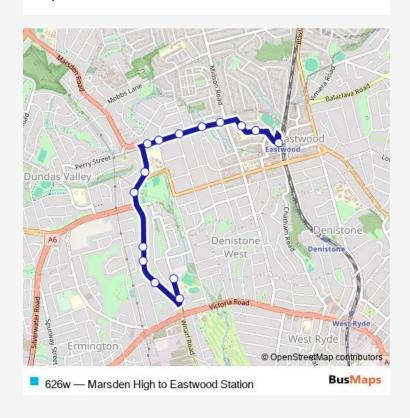

## School Bus 626w Marsden High to Eastwood Station

Go to website

Direction
undefined — undefined
0 stops
Open route schedule

| Route schedule undefined — undefined |       |
|--------------------------------------|-------|
| Monday                               | 15:20 |
| Tuesday                              | 15:20 |
| Wednesday                            | 15:20 |
| Thursday                             | 15:20 |
| Friday                               | 15:20 |
| Saturday                             | _     |
| Sunday                               | _     |