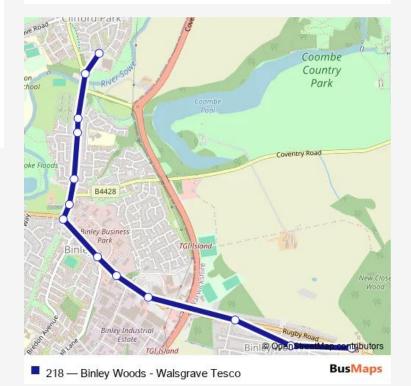

## Bus 218 Binley Woods - Walsgrave Tesco

Go to website

## **Direction**

Wimborne Drive — Ferndale Road

13 stops

Open route schedule

Wimborne Drive

Tesco

Gainford Rise

**Bridgeacre Gardens** 

Coombe Park Rd

**Binley Church** 

Binley Park Inn

Harry Weston Road

**HSBC** 

East By-pass

Oakdale Road

Heather Rd

Ferndale Road

| Route schedule<br>Wimborne Drive — Ferndale Road |       |
|--------------------------------------------------|-------|
| Monday                                           | _     |
| Tuesday                                          | _     |
| Wednesday                                        | _     |
| Thursday                                         | _     |
| Friday                                           | 12:55 |
| Saturday                                         | _     |
| Sunday                                           | _     |