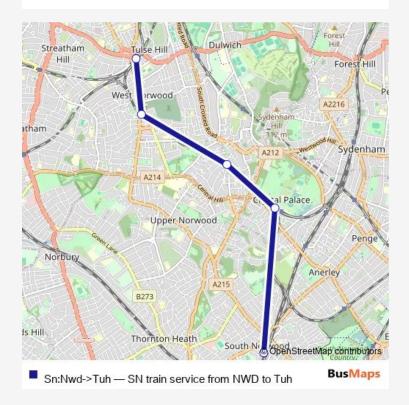

## Go to website

| Direction<br>Norwood Junction — Tulse Hill |
|--------------------------------------------|
| 5 stops                                    |
| Open route schedule                        |
| Norwood Junction                           |
| Crystal Palace                             |
| Gipsy Hill                                 |
| West Norwood                               |
| Tulse Hill                                 |