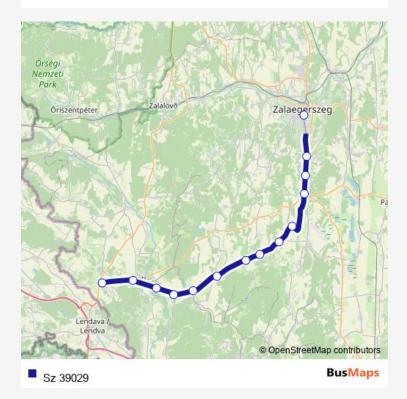

Rail Sz 39029 Go to website

Direction
undefined — undefined
0 stops
Open route schedule

| Route schedule undefined — undefined |       |
|--------------------------------------|-------|
| Monday                               | 05:53 |
| Tuesday                              | 05:53 |
| Wednesday                            | 05:53 |
| Thursday                             | 05:53 |
| Friday                               | 05:53 |
| Saturday                             | 05:53 |
| Sunday                               | 05:53 |

Route info
No Stops

Sz 39029 Rail time schedules and route maps are available in an offline PDF at busmaps.com. Use the busmaps.com website to see live bus times, train schedule or subway schedule, and step-by-step directions for all public transit in Zalaegerszeg