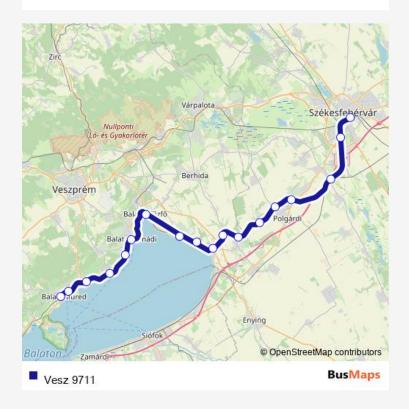

## Rail Vesz 9711

Route info

No Stops

Vesz 9711 Rail time schedules and route maps are available in an offline PDF at busmaps.com. Use the busmaps.com website to see live bus times, train schedule or subway schedule, and step-by-step directions for all public transit in Balatonalmadi