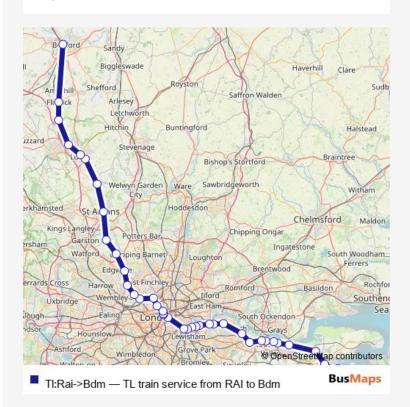

## Rail TI:Rai->Bdm TL train service from RAI to Bdm

Go to website

Direction

Rainham (Kent) — Bedford

41 stops

Open route schedule

Rainham (Kent)

Gillingham (Kent)

Chatham

Rochester

Strood

Higham

Gravesend

Northfleet

Swanscombe

Greenhithe for Bluewater

Stone Crossing

Dartford

Slade Green

Abbey Wood (London)

Plumstead

Woolwich Arsenal

Charlton

Westcombe Park

Maze Hill

Greenwich

Deptford

Route info

Direction: Rainham (Kent)

Stops: 41

Trip Duration: 3 hour 1 min

| London Bridge                                                                                                                                                                                                                                     |  |
|---------------------------------------------------------------------------------------------------------------------------------------------------------------------------------------------------------------------------------------------------|--|
| London Blackfriars                                                                                                                                                                                                                                |  |
| City Thameslink                                                                                                                                                                                                                                   |  |
| Farringdon                                                                                                                                                                                                                                        |  |
| London St Pancras International                                                                                                                                                                                                                   |  |
| Kentish Town                                                                                                                                                                                                                                      |  |
| West Hampstead Thameslink                                                                                                                                                                                                                         |  |
| Cricklewood                                                                                                                                                                                                                                       |  |
| Hendon                                                                                                                                                                                                                                            |  |
| Mill Hill Broadway                                                                                                                                                                                                                                |  |
| Elstree & Borehamwood                                                                                                                                                                                                                             |  |
| Radlett                                                                                                                                                                                                                                           |  |
| St Albans City                                                                                                                                                                                                                                    |  |
| Harpenden                                                                                                                                                                                                                                         |  |
| Luton Airport Parkway                                                                                                                                                                                                                             |  |
| Luton                                                                                                                                                                                                                                             |  |
| Leagrave                                                                                                                                                                                                                                          |  |
| Harlington (Beds)                                                                                                                                                                                                                                 |  |
| Flitwick                                                                                                                                                                                                                                          |  |
| Bedford                                                                                                                                                                                                                                           |  |
|                                                                                                                                                                                                                                                   |  |
| TI:Rai->Bdm Rail time schedules and route maps are available in an offline PDF at busmaps.com. Use the busmaps.com website to see live bus times, train schedule or subway schedule, and step-by-step directions for all public transit in London |  |