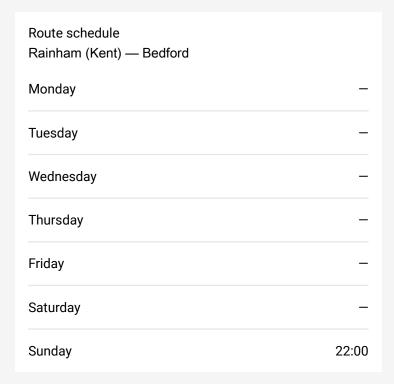

The schedule is provided in the local timezone. Times with "(+1)" indicate departures on the next day.

PDF file created on 2025-01-31

2024 BusMaps.com - All Rights Reserved