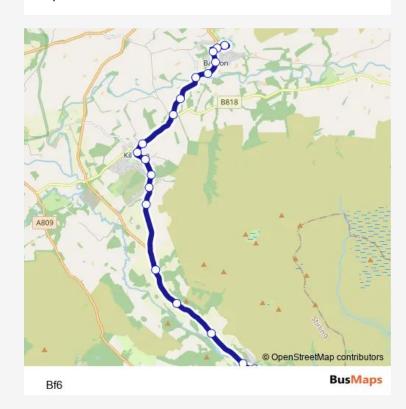

BF6 Bus time schedules and route maps are available in an offline PDF at busmaps.com. Use the busmaps.com website to see live bus times, train schedule or subway schedule, and step-by-step directions for all public transit in Killearn