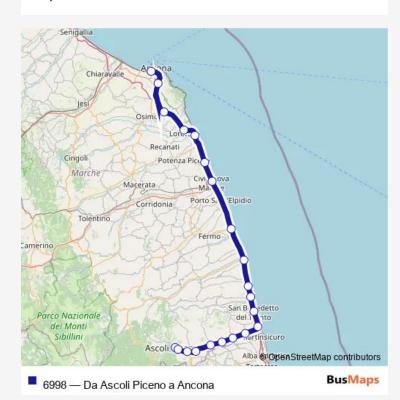

## Rail 6998 Da Ascoli Piceno a Ancona

Go to website

Direction
undefined — undefined
0 stops
Open route schedule

| Route schedule undefined — undefined |       |
|--------------------------------------|-------|
| Monday                               | 08:05 |
| Tuesday                              | 08:05 |
| Wednesday                            | 08:05 |
| Thursday                             | 08:05 |
| Friday                               | 08:05 |
| Saturday                             | 08:05 |
| Sunday                               | _     |

Route info

Direction:

Stops: 0

Trip Duration: — min

6998 Rail time schedules and route maps are available in an offline PDF at busmaps.com. Use the busmaps.com website to see live bus times, train schedule or subway schedule, and step-by-step directions for all public transit in Ascoli Piceno