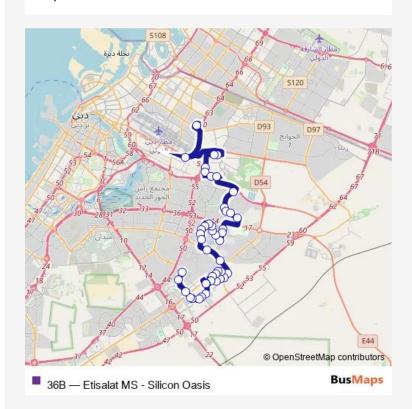

## Bus 36B Etisalat MS - Silicon Oasis

Go to website

## Direction

Etisalat Bus Station 22 — Silicon Oasis High Bay

45 stops

Open route schedule

Etisalat Bus Station 22

Rashidiya Bus Station Gate 3

Mirdiff, 83rd Street 2

Mirdiff, Bilal Bin Rabah Masjid 2