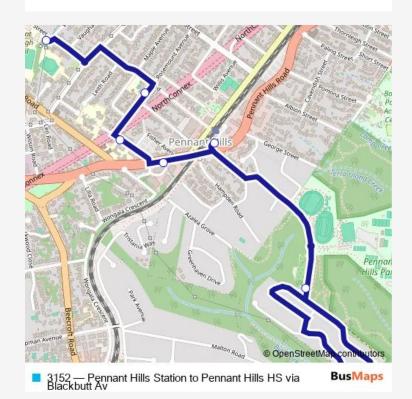

## Direction

Pennant Hills Station, Railway St, Stand A — Pennant Hills High School, Laurence St

7 stops

## Open route schedule

Pennant Hills Station, Railway St, Stand A

26 Blackbutt Av (Hail And Ride)

Britannia St After Kurrajong St

Pennant Hills Rd Before City View Rd

St Agatha's Parish Primary School, Trebor Rd

Pennant Hills Public School, Weemala Rd

Pennant Hills High School, Laurence St

| Route schedule Pennant Hills Station, Railway St, Stand A — Pennant Hills High School, Laurence St |       |
|----------------------------------------------------------------------------------------------------|-------|
| Monday                                                                                             | 08:27 |
| Tuesday                                                                                            | 08:27 |
| Wednesday                                                                                          | 08:27 |
| Thursday                                                                                           | 08:27 |
| Friday                                                                                             | 08:27 |
| Saturday                                                                                           | _     |
| Sunday                                                                                             | _     |