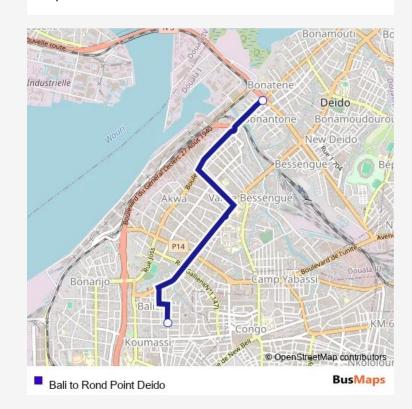

## Communal Taxi Service Bali to Rond Point Deido

Go to website

## **Direction**

Bali — Total, Rond Point Deido

2 stops

Open route schedule

Bali

Total, Rond Point Deido

| Route schedule<br>Bali — Total, Rond Point Deido |       |
|--------------------------------------------------|-------|
| Monday                                           | 12:35 |
| Tuesday                                          | 12:35 |
| Wednesday                                        | 12:35 |
| Thursday                                         | 12:35 |
| Friday                                           | 12:35 |
| Saturday                                         | 12:35 |
| Sunday                                           | 12:35 |