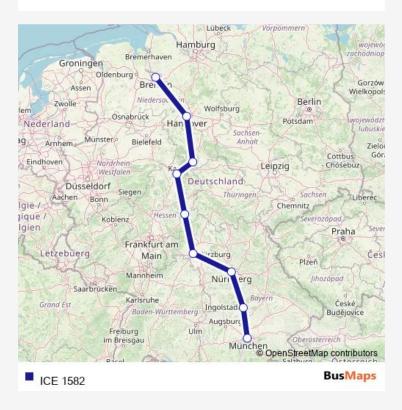

## Rail ICE 1582

- Route info
- Direction:
- Stops: 0
- Trip Duration: min

ICE 1582 Rail time schedules and route maps are available in an offline PDF at busmaps.com. Use the busmaps.com website to see live bus times, train schedule or subway schedule, and step-by-step directions for all public transit in Hannover