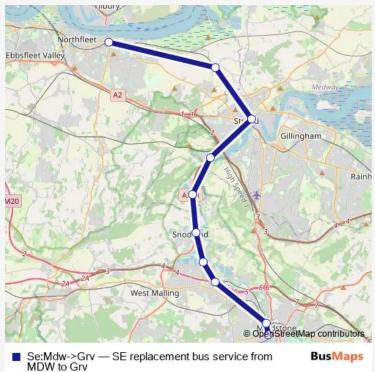

## Rail Replacement Bus Service Se:Mdw->Grv SE replacement bus service from MDW to Grv

Go to website

| Route schedule Maidstone West — Gravesend |             |
|-------------------------------------------|-------------|
|                                           |             |
| Monday                                    | _           |
| Tuesday                                   | _           |
| Wednesday                                 | _           |
| Thursday                                  | _           |
| Friday                                    | -           |
| Saturday                                  | _           |
| Sunday                                    | 05:49-23:49 |
|                                           |             |
| Route info                                |             |
| Direction: Maidstone West                 |             |
| Stops: 10                                 |             |
| Trip Duration: 1 hour 23 min              |             |