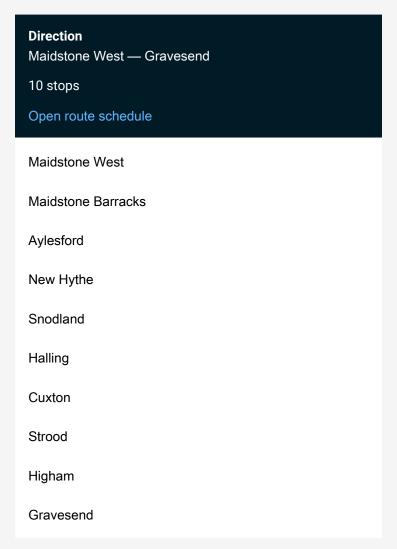

## Rail Replacement Bus Service Se:Mdw->Grv SE replacement bus service from MDW to Grv

Go to website

| Route schedule Maidstone West — Gravesend |             |
|-------------------------------------------|-------------|
|                                           |             |
| Monday                                    | _           |
| Tuesday                                   | _           |
| Wednesday                                 | _           |
| Thursday                                  | _           |
| Friday                                    | -           |
| Saturday                                  | _           |
| Sunday                                    | 05:49-23:49 |
|                                           |             |
| Route info                                |             |
| Direction: Maidstone West                 |             |
| Stops: 10                                 |             |
| Trip Duration: 1 hour 23 min              |             |