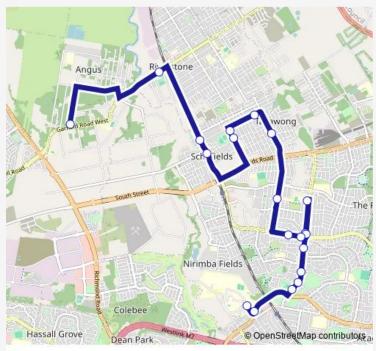

## Direction

Wyndham College, Nirimba Campus, Eastern Rd — Robert St Before Garfield Rd W

20 stops

Open route schedule

Wyndham College, Nirimba Campus, Eastern Rd

Quakers Hill Pkwy After Eastern Rd

Quakers Hill Park, Hambledon Rd

Hambledon Rd After Walker St

Quakers Hillside Care Community, Hambledon Rd

Hambledon Rd After Barnier Dr

Hambledon Rd After Burdekin Rd

St John Paul II College, Hambledon Rd

Hambledon Rd Before Stanhope Pkwy

Burdekin Rd After Hambledon Rd

Burdekin Rd Opp Eucra St

Alex Av Opp St Josephs Primary School

Boundary Rd Opp Gordon Rd

St Albans Rd After Boundary Rd

Junction Rd Opp Schofields Public School

Junction Rd Opp Station St

Railway Tce Opp Station St

Railway Tce Opp St Albans Rd

Riverstone Park, Garfield Rd

Robert St Before Garfield Rd W

| Route schedule<br>Wyndham College, Nirimba Campus, Eastern Rd —<br>Robert St Before Garfield Rd W |       |
|---------------------------------------------------------------------------------------------------|-------|
| Monday                                                                                            | 14:25 |
| Tuesday                                                                                           | 14:25 |
| Wednesday                                                                                         | 14:25 |
| Thursday                                                                                          | 14:25 |
| Friday                                                                                            | 14:25 |
| Saturday                                                                                          | _     |
| Sunday                                                                                            | _     |