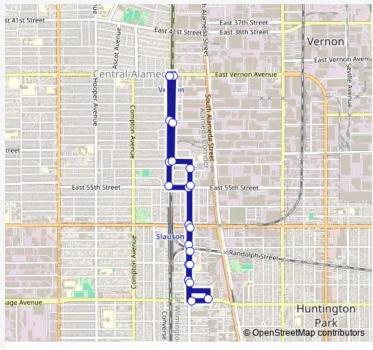

### Direction

Long Beach & Vernon Ave (Southbound) — Long Beach & Vernon Ave (Southbound)

21 stops

#### Open route schedule

Long Beach & Vernon Ave (Southbound)

Long Beach & 48th Pl. (Southbound)

Long Beach & 53rd St. (Southbound)

Long Beach & 55th St. (Southbound)

55th & Holmes Ave. (Southbound)

Holmes & Slauson Ave. (Southbound)

Holmes & Randolph St. (Southbound)

Holmes & 60th St. (Southbound)

Holmes & 62nd St. (Southbound)

Gage & Holmes Ave. (Northbound)

Wilmington & Gage Ave. (Northbound)

Holmes & 62nd St. (Northbound)

Holmes & 60th St. (Northbound)

Holmes & Randolph St. (Northbound)

Holmes & Slauson Ave. (Northbound)

Holmes & 55th St. (Northbound)

Holmes & 53rd St. (Northbound)

Long Beach & 52nd St. (Northbound)

Long Beach & 48th Place. (Northbound)

Long Beach & Vernon Ave. (Northbound)