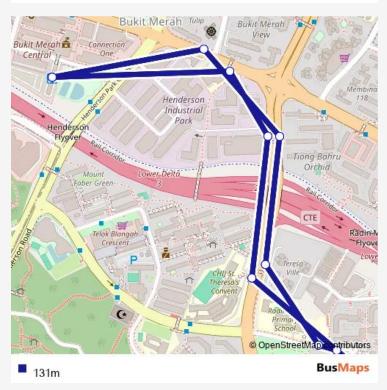

## Go to website

|  | <b>Direction</b><br>Bt Merah Int — Bt Merah Int | Route schedule<br>Bt Merah Int — I |
|--|-------------------------------------------------|------------------------------------|
|  | 10 stops                                        | Monday                             |
|  | Open route schedule                             |                                    |
|  | Dt Merch Int                                    | Tuesday                            |
|  | Bt Merah Int                                    | Wednesday                          |
|  | Blk 119                                         |                                    |
|  | Opp Cendex Ctr                                  | Thursday                           |
|  | Opp St. Theresa's Convent                       | Friday                             |
|  | Opp Blk 109                                     | Saturday                           |
|  | Blk 109                                         | Sunday                             |
|  | St. Theresa's Convent                           |                                    |
|  |                                                 | Route info                         |
|  | Cendex Ctr                                      | Direction: Bt Me                   |
|  | Opp Blk 120                                     | Stops: 10                          |
|  | Bt Merah Int                                    | Trip Duration: 0 I                 |
|  |                                                 |                                    |