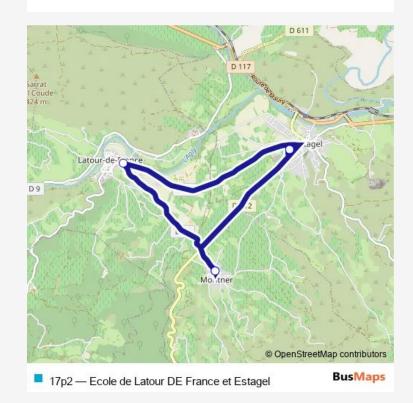

## Bus 17p2 Ecole de Latour DE France et Estagel

Go to website

| <b>Direction</b> Montner — Montner |  |
|------------------------------------|--|
| 4 stops                            |  |
| Open route schedule                |  |
| Montner                            |  |
| Collège Estagel                    |  |
| Ecole Latour de France             |  |
| Montner                            |  |

Route info

Direction: Montner

Stops: 4

Trip Duration: 0 hour 20 min

17p2 Bus time schedules and route maps are available in an offline PDF at busmaps.com. Use the busmaps.com website to see live bus times, train schedule or subway schedule, and step-by-step directions for all public transit in Latour-de-France