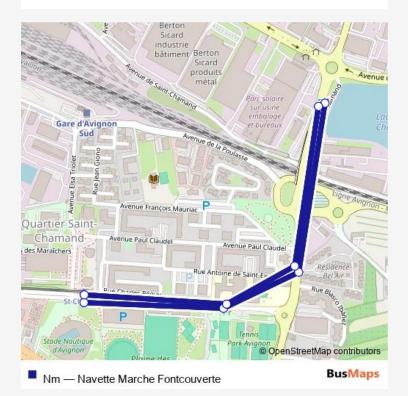

## Go to website

| Direction<br>St Chamand — St Chamand | Route sc<br>St Cham |
|--------------------------------------|---------------------|
| 8 stops                              | Monday              |
| Open route schedule                  |                     |
| St Chamand                           | Tuesday             |
| Stonamanu                            | Wednesc             |
| Coubertin                            | Thursday            |
| Bel Air                              | marsaay             |
| Amandier                             | Friday              |
| Amandier                             | Saturday            |
| Bel Air                              | Sunday              |
|                                      |                     |
| Coubertin                            | Route inf           |
| St Chamand                           | Direction           |
|                                      | Stops: 8            |