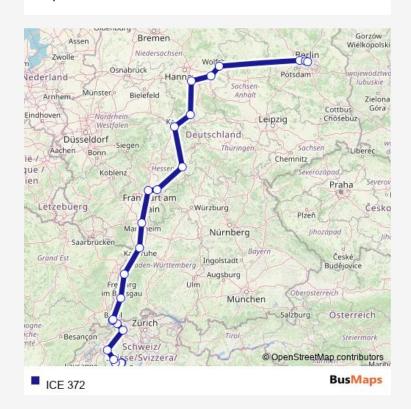

Rail ICE 372 Go to website

Direction
undefined — undefined
0 stops
Open route schedule

| Route schedule undefined — undefined |       |
|--------------------------------------|-------|
| Monday                               | 06:00 |
| Tuesday                              | 06:00 |
| Wednesday                            | 06:00 |
| Thursday                             | 06:00 |
| Friday                               | 06:00 |
| Saturday                             | 06:00 |
| Sunday                               | 06:00 |

Route info

Direction:

Stops: 0

Trip Duration: - min

ICE 372 Rail time schedules and route maps are available in an offline PDF at busmaps.com. Use the busmaps.com website to see live bus times, train schedule or subway schedule, and step-by-step directions for all public transit in Berlin