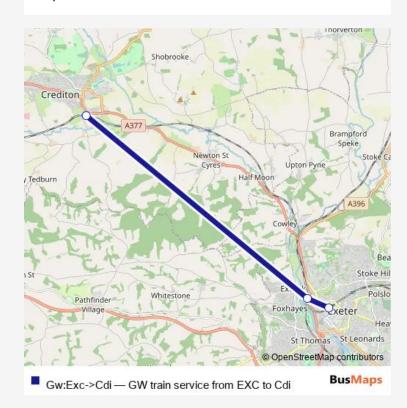

## Rail Gw:Exc->Cdi GW train service from EXC to Cdi

Go to website

| Route schedule<br>Exeter Central — Crediton |       |
|---------------------------------------------|-------|
| Monday                                      | _     |
| Tuesday                                     | _     |
| Wednesday                                   | _     |
| Thursday                                    | _     |
| Friday                                      | 22:48 |
| Saturday                                    | _     |
| Sunday                                      | _     |

Route info

Direction: Exeter Central

Stops: 3

Trip Duration: 0 hour 14 min

Gw:Exc->Cdi Rail time schedules and route maps are available in an offline PDF at busmaps.com. Use the busmaps.com website to see live bus times, train schedule or subway schedule, and step-by-step directions for all public transit in Exeter