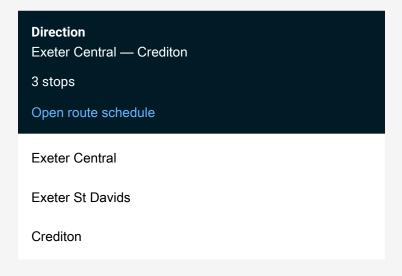

## Rail Gw:Exc->Cdi GW train service from EXC to Cdi

Go to website

| Route schedule<br>Exeter Central — Crediton |       |
|---------------------------------------------|-------|
| Monday                                      | _     |
| Tuesday                                     | _     |
| Wednesday                                   | _     |
| Thursday                                    | _     |
| Friday                                      | 22:48 |
| Saturday                                    | _     |
| Sunday                                      | _     |

Route info

Direction: Exeter Central

Stops: 3

Trip Duration: 0 hour 14 min

Gw:Exc->Cdi Rail time schedules and route maps are available in an offline PDF at busmaps.com. Use the busmaps.com website to see live bus times, train schedule or subway schedule, and step-by-step directions for all public transit in Exeter