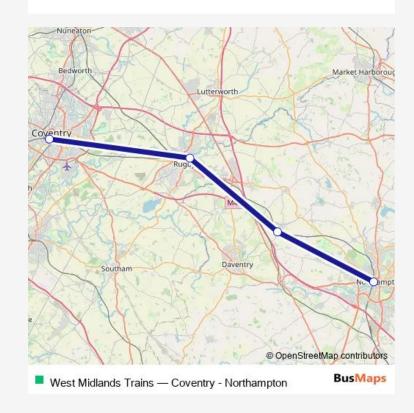

Route info

Direction: Northampton

Stops: 4

Trip Duration: 1 hour 37 min

West Midlands Trains Rail Replacement Bus Service time schedules and route maps are available in an offline PDF at busmaps.com. Use the busmaps.com website to see live bus times, train schedule or subway schedule, and step-by-step directions for all public transit in Coventry