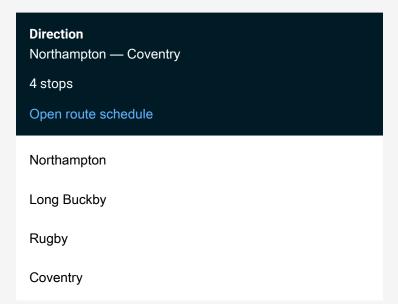

Route info

Direction: Northampton

Stops: 4

Trip Duration: 1 hour 37 min

West Midlands Trains Rail Replacement Bus Service time schedules and route maps are available in an offline PDF at busmaps.com. Use the busmaps.com website to see live bus times, train schedule or subway schedule, and step-by-step directions for all public transit in Coventry