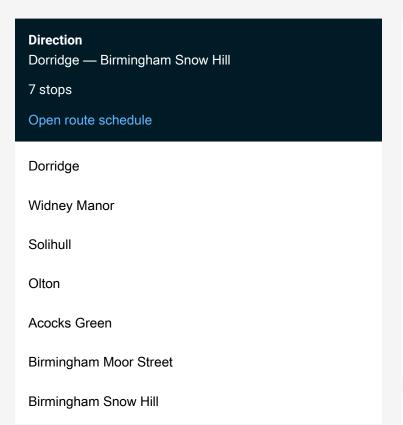

Route info

Direction: Dorridge

Stops: 7

Trip Duration: 1 hour 10 min

| Open route schedule    |
|------------------------|
| Birmingham Snow Hill   |
| Birmingham Moor Street |
| Acocks Green           |
| Olton                  |
| Solihull               |
| Widney Manor           |
| Dorridge               |