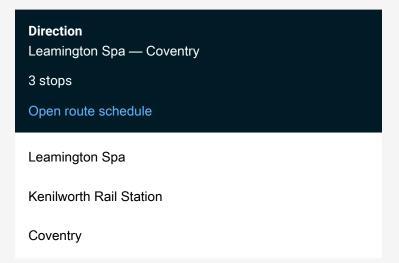

Route info

Direction: Leamington Spa

Stops: 3

Trip Duration: 0 hour 33 min

West Midlands Trains Rail Replacement Bus Service time schedules and route maps are available in an offline PDF at busmaps.com. Use the busmaps.com website to see live bus times, train schedule or subway schedule, and step-by-step directions for all public transit in Warwick