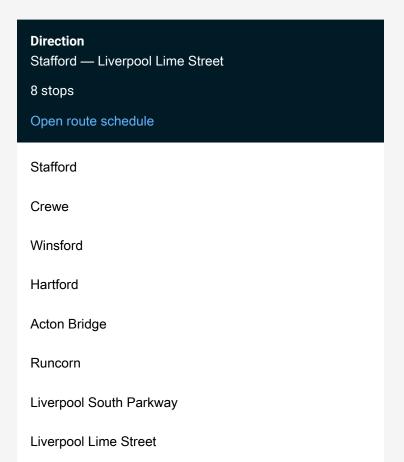

Route info

Direction: Stafford

Stops: 8

Trip Duration: 2 hour 55 min

West Midlands Trains Rail Replacement Bus Service time schedules and route maps are available in an offline PDF at busmaps.com. Use the busmaps.com website to see live bus times, train schedule or subway schedule, and step-by-step directions for all public transit in Liverpool