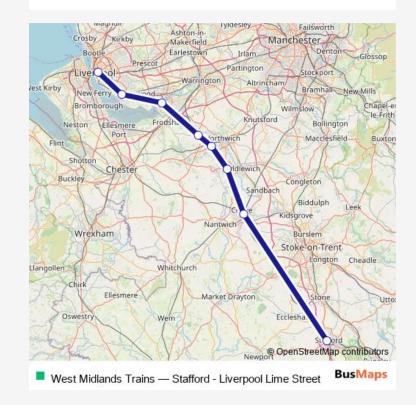

Route info

Direction: Stafford

Stops: 8

Trip Duration: 2 hour 55 min

West Midlands Trains Rail Replacement Bus Service time schedules and route maps are available in an offline PDF at busmaps.com. Use the busmaps.com website to see live bus times, train schedule or subway schedule, and step-by-step directions for all public transit in Liverpool