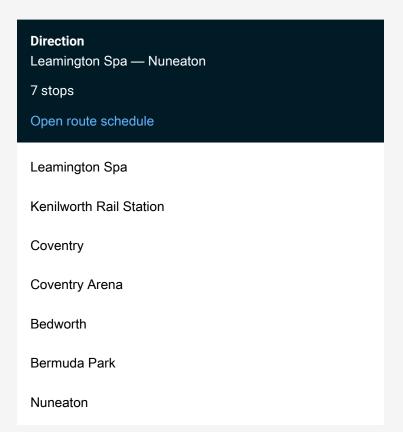

Route info

Direction: Leamington Spa

Stops: 7

Trip Duration: 1 hour 26 min

| Nuneaton — Leamington Spa |
|---------------------------|
| 7 stops                   |
| Open route schedule       |
| Nuneaton                  |
| Bermuda Park              |
| Bedworth                  |
| Coventry Arena            |
| Coventry                  |
| Kenilworth Rail Station   |
| Leamington Spa            |
|                           |