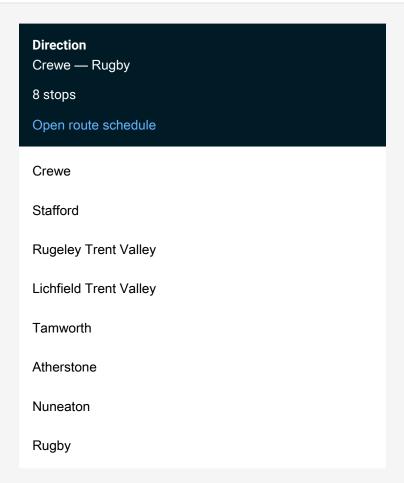

## Rail Replacement Bus Service West Midlands Trains Crewe

- Rugby

Go to website

| Route schedule<br>Crewe — Rugby |       |
|---------------------------------|-------|
| Monday                          | -     |
| Tuesday                         | _     |
| Wednesday                       | _     |
| Thursday                        | _     |
| Friday                          | _     |
| Saturday                        | _     |
| Sunday                          | 08:00 |
|                                 |       |
| Route info                      |       |
| Direction: Crewe                |       |

Stops: 8

Trip Duration: 3 hour 5 min

West Midlands Trains Rail Replacement Bus Service time schedules and route maps are available in an offline PDF at busmaps.com. Use the busmaps.com website to see live bus times, train schedule or subway schedule, and step-by-step directions for all public transit in Stafford